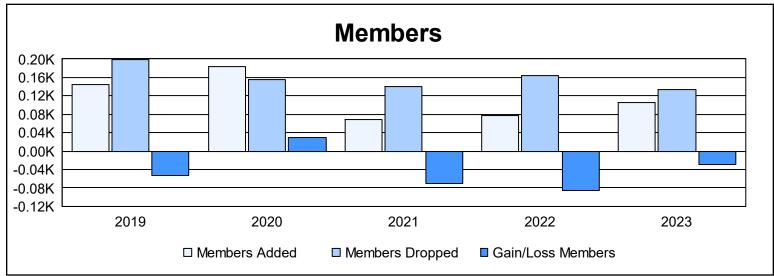

| Year      | New<br>Clubs | Dropped<br>Clubs | Gain/<br>Loss<br>Clubs | New<br>Members | Charter<br>Members | Reinstate<br>Members | Transfer<br>Members | Total<br>Member<br>Added | Total<br>Members<br>Dropped | Gain/<br>Loss<br>Members |
|-----------|--------------|------------------|------------------------|----------------|--------------------|----------------------|---------------------|--------------------------|-----------------------------|--------------------------|
| 2018-2019 | 1            | 0                | 1                      | 100            | 21                 | 8                    | 16                  | 145                      | 198                         | -53                      |
| 2019-2020 | 1            | 0                | 1                      | 138            | 23                 | 10                   | 13                  | 184                      | 155                         | 29                       |
| 2020-2021 | 0            | 1                | -1                     | 51             | 0                  | 13                   | 5                   | 69                       | 140                         | -71                      |
| 2021-2022 | 0            | 1                | -1                     | 64             | 0                  | 9                    | 4                   | 77                       | 163                         | -86                      |
| 2022-2023 | 0            | 2                | -2                     | 92             | 0                  | 6                    | 7                   | 105                      | 134                         | -29                      |
| Average   | 0            | 1                | 0                      | 89             | 9                  | 9                    | 9                   | 116                      | 158                         | -42                      |