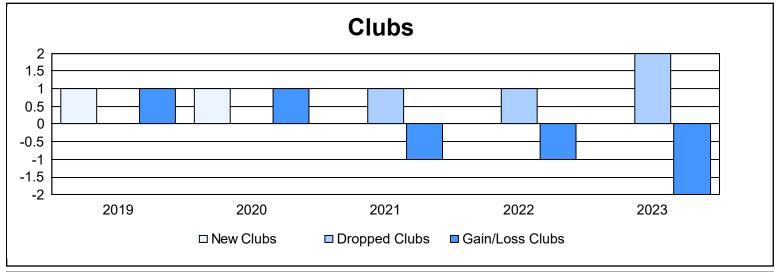

| Year      | New<br>Clubs | Dropped<br>Clubs | Gain/<br>Loss<br>Clubs | New<br>Members | Charter<br>Members | Reinstate<br>Members | Transfer<br>Members | Total<br>Member<br>Added | Total<br>Members<br>Dropped | Gain/<br>Loss<br>Members |
|-----------|--------------|------------------|------------------------|----------------|--------------------|----------------------|---------------------|--------------------------|-----------------------------|--------------------------|
| 2018-2019 | 1            | 0                | 1                      | 100            | 21                 | 8                    | 16                  | 145                      | 198                         | -53                      |
| 2019-2020 | 1            | 0                | 1                      | 138            | 23                 | 10                   | 13                  | 184                      | 155                         | 29                       |
| 2020-2021 | 0            | 1                | -1                     | 51             | 0                  | 13                   | 5                   | 69                       | 140                         | -71                      |
| 2021-2022 | 0            | 1                | -1                     | 64             | 0                  | 9                    | 4                   | 77                       | 163                         | -86                      |
| 2022-2023 | 0            | 2                | -2                     | 92             | 0                  | 6                    | 7                   | 105                      | 134                         | -29                      |
| Average   | 0            | 1                | 0                      | 89             | 9                  | 9                    | 9                   | 116                      | 158                         | -42                      |